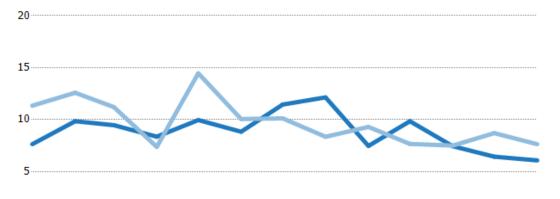

## **Absorption Rate**

The percentage of inventory sold per month.

|                        | 0          |            |            |            |            |            |            |            |            |            |            |            |            |
|------------------------|------------|------------|------------|------------|------------|------------|------------|------------|------------|------------|------------|------------|------------|
|                        | Jan<br>'18 | Feb<br>'18 | Mar<br>'18 | Apr<br>'18 | May<br>'18 | Jun<br>'18 | Jul<br>'18 | Aug<br>'18 | Sep<br>'18 | Oct<br>'18 | Nov<br>'18 | Dec<br>'18 | Jan<br>'19 |
| Current Year           | 13%        | 10%        | 11%        | 12%        | 10%        | 11%        | 9%         | 8%         | 13%        | 10%        | 13%        | 16%        | 16%        |
| Prior Year             | 9%         | 8%         | 9%         | 14%        | 7%         | 10%        | 10%        | 12%        | 11%        | 13%        | 13%        | 11%        | 13%        |
| Change from Prior Year | -4%        | -2%        | -2%        | 2%         | -3%        | -1%        | 1%         | 4%         | -3%        | 3%         | 0%         | -4%        | -3%        |