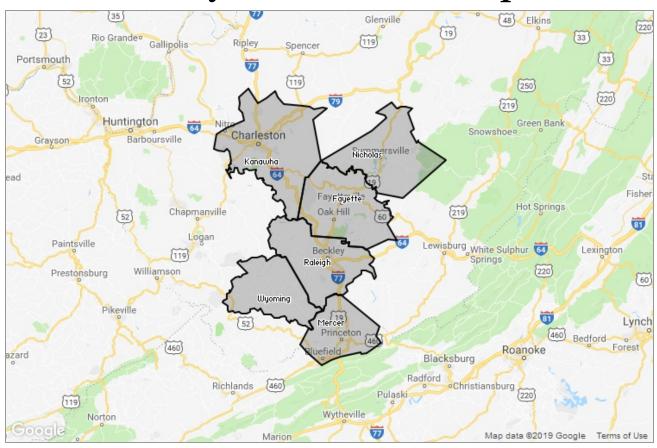

## Absorption Rate (By County)

The percentage of the inventory sold during the last month by county.

Filters Used: County: 6 Selected

## Closed Sales (By County)

The total number of residential properties sold during the last month by county.

Filters Used: County: 6 Selected

## Distressed Listings (By County)

Percent Change from Prior Year

The number of distressed single-family, condominum and townhome properties that were for sale at the end of the last month by county. Filters Used: County: 6 Selected