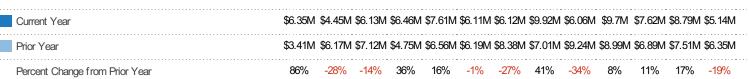

## New Listing Volume

Percent Change from Prior Year

Current Year

Prior Year

Filters Used

The sum of the listing price of residential listings that were added each month.

| County: 6 S    | belected |        |
|----------------|----------|--------|
| Month/<br>Year | Volume   | % Chg. |
| Jan '19        | \$11.5M  | -2.8%  |
| Jan '18        | \$11.8M  | -1.3%  |
| .lan '17       | \$11 9M  | -1 7%  |