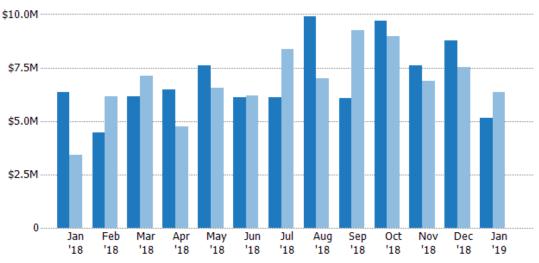

## New Listing Volume

Percent Change from Prior Year

Current Year

Prior Year

Filters Used

The sum of the listing price of residential listings that were added each month.

| County: 6 S    | belected |        |
|----------------|----------|--------|
| Month/<br>Year | Volume   | % Chg. |
| Jan '19        | \$11.5M  | -2.8%  |
| Jan '18        | \$11.8M  | -1.3%  |
| .lan '17       | \$11 9M  | -1 7%  |