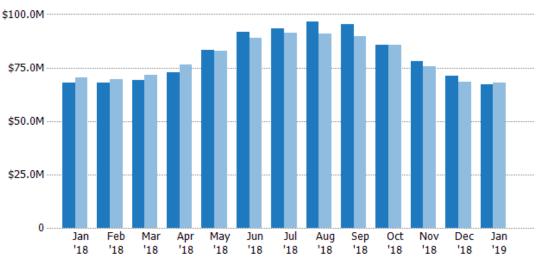

## **Active Listing Volume**

Percent Change from Prior Year

Current Year

Prior Year

The sum of the listing price of active residential listings at the end of each month.