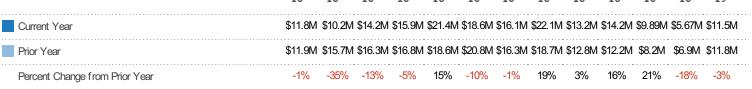

## New Listing Volume

Percent Change from Prior Year

Current Year

Prior Year

Filters Used

The sum of the listing price of residential listings that were added each month.

| County: 6 S    | belected |        |
|----------------|----------|--------|
| Month/<br>Year | Volume   | % Chg. |
| Jan '19        | \$11.5M  | -2.8%  |
| Jan '18        | \$11.8M  | -1.3%  |
| .lan '17       | \$11 9M  | -1 7%  |