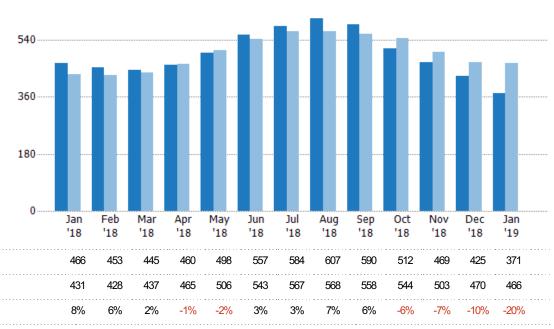

## **Active Listings**

The number of active residential listings at the end of each month.