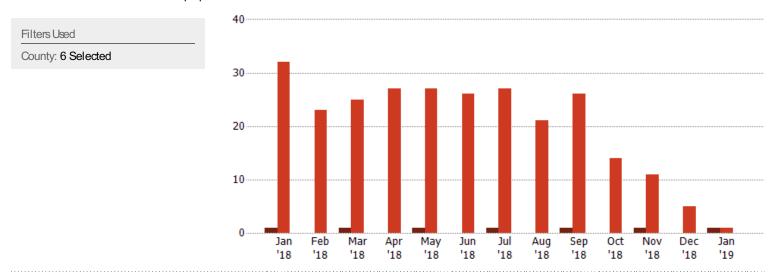

## Closed Sales (By County)

The total number of residential properties sold during the last month by county.

Filters Used: County: 6 Selected