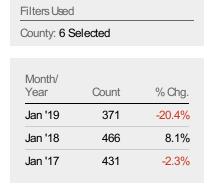

| Month/<br>Year | Months | % Chg. |
|----------------|--------|--------|
| Jan '19        | 6.08   | -20.4% |
| Jan '18        | 7.64   | -32.6% |
| Jan '17        | 11.3   | 42.8%  |

|                                | 0<br>Jan<br>'18 | Feb<br>'18 | Mar<br>'18 | Apr<br>'18 | May<br>'18 | Jun<br>'18 | Jul<br>'18 | Aug<br>'18 | Sep<br>'18 | Oct<br>'18 | Nov<br>'18 | Dec<br>'18 | Jan<br>'19 |
|--------------------------------|-----------------|------------|------------|------------|------------|------------|------------|------------|------------|------------|------------|------------|------------|
| Current Year                   | 7.64            | 9.85       | 9.47       | 8.36       | 9.96       | 8.84       | 11.5       | 12.1       | 7.47       | 9.85       | 7.44       | 6.44       | 6.08       |
| Prior Year                     | 11.3            | 12.6       | 11.2       | 7.38       | 14.5       | 10.1       | 10.1       | 8.35       | 9.3        | 7.66       | 7.51       | 8.7        | 7.64       |
| Percent Change from Prior Year | -33%            | -22%       | -16%       | 13%        | -31%       | -12%       | 13%        | 45%        | -20%       | 29%        | -1%        | -26%       | -20%       |