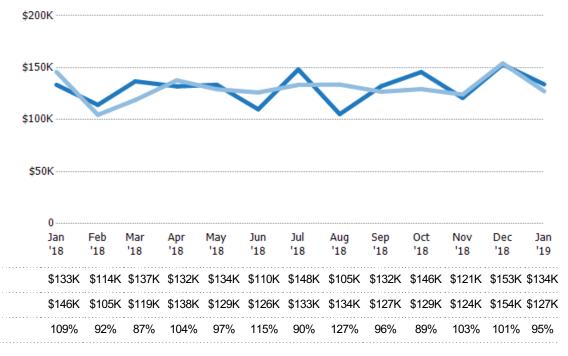

## **Average Listing Price**

Filters Used

Current Year
Prior Year

Filters Used

The average listing price of active residential listings at the end of each month.

| \$20 | 00K           |               |               |               |               |               |        |        |        |        |        |               |               |
|------|---------------|---------------|---------------|---------------|---------------|---------------|--------|--------|--------|--------|--------|---------------|---------------|
| \$15 | 50K           |               |               |               |               |               |        |        |        |        |        |               |               |
| \$10 | 00K           |               |               |               |               |               |        |        |        |        |        |               |               |
| \$!  | 50K           |               |               |               |               |               |        |        |        |        |        |               |               |
|      | 0<br>Jan      |               |               |               | May           |               | Jul    |        | Sep    | 0ct    |        | Dec           | Jan           |
|      | '18<br>\$150K | '18<br>\$153K | '18<br>\$158K | '18<br>\$161K | '18<br>\$170K | '18<br>\$167K |        |        |        |        |        | '18<br>\$169K | '19<br>\$181K |
|      | \$168K        | \$167K        | \$166K        | \$166K        | \$166K        | \$167K        | \$164K | \$165K | \$165K | \$162K | \$155K | \$150K        | \$150K        |
|      | -11%          | -9%           | -5%           | -3%           | 2%            | 0%            | -2%    | -3%    | -2%    | 4%     | 8%     | 12%           | 21%           |