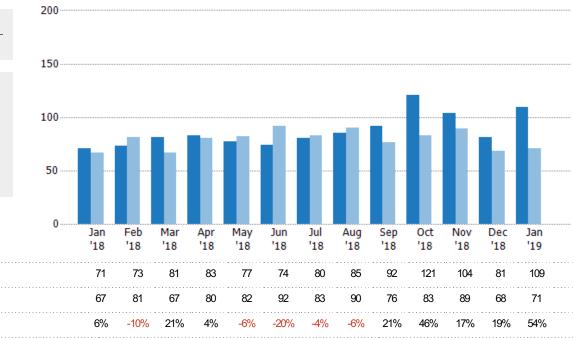

## **New Listings**

The number of new residential listings that were added each month.

## New Listing Volume

Percent Change from Prior Year

Current Year

Prior Year

Filters Used

The sum of the listing price of residential listings that were added each month.

| County: 6 S    | belected |        |
|----------------|----------|--------|
| Month/<br>Year | Volume   | % Chg. |
| Jan '19        | \$11.5M  | -2.8%  |
| Jan '18        | \$11.8M  | -1.3%  |
| .lan '17       | \$11 9M  | -1 7%  |