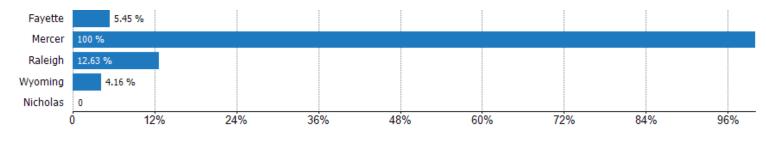

## Distressed Listings (By County)

Percent Change from Prior Year

The number of distressed single-family, condominum and townhome properties that were for sale at the end of the last month by county. Filters Used: County: 6 Selected

23

-100%

1

32

-97%

| Raleigh | 1 |      |      |      |      |      |      |      |      |
|---------|---|------|------|------|------|------|------|------|------|
| (       | 0 | 0.12 | 0.24 | 0.36 | 0.48 | 0.60 | 0.72 | 0.84 | 0.96 |
|         |   |      |      |      |      |      |      |      |      |