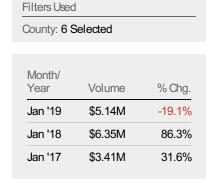

## New Listing Volume

Percent Change from Prior Year

Current Year

Prior Year

Filters Used

The sum of the listing price of residential listings that were added each month.

| County: 6 S    | belected |        |
|----------------|----------|--------|
| Month/<br>Year | Volume   | % Chg. |
| Jan '19        | \$11.5M  | -2.8%  |
| Jan '18        | \$11.8M  | -1.3%  |
| .lan '17       | \$11 9M  | -1 7%  |