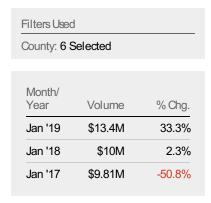

## New Listing Volume

Percent Change from Prior Year

Current Year

Prior Year

Filters Used

The sum of the listing price of residential listings that were added each month.

| County: 6 S    | belected |        |
|----------------|----------|--------|
| Month/<br>Year | Volume   | % Chg. |
| Jan '19        | \$11.5M  | -2.8%  |
| Jan '18        | \$11.8M  | -1.3%  |
| .lan '17       | \$11 9M  | -1 7%  |