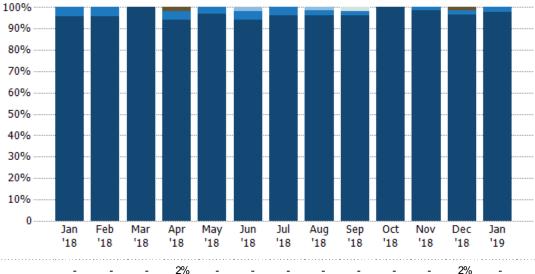

## Closed Sales by Property Type

The percentage of residential properties sold each month by property type.

| Other                   | -   | -   | -    | 2%  | -   | -   | -   | -   | -   | -    | -   | 2%  | -   |  |
|-------------------------|-----|-----|------|-----|-----|-----|-----|-----|-----|------|-----|-----|-----|--|
| Lot/Land                | -   | -   | -    | -   | -   | -   | -   | -   | 2%  | -    | -   | -   | -   |  |
| Mobile/Manufactured     | -   | -   | -    | -   | -   | 2%  | -   | 1%  | -   | -    | -   | -   | -   |  |
| Condo/Townhouse         | 4%  | 4%  | -    | 4%  | 3%  | 4%  | 4%  | 3%  | 2%  | -    | 2%  | 2%  | 2%  |  |
| Single Family Residence | 96% | 96% | 100% | 94% | 97% | 94% | 96% | 96% | 96% | 100% | 98% | 97% | 98% |  |