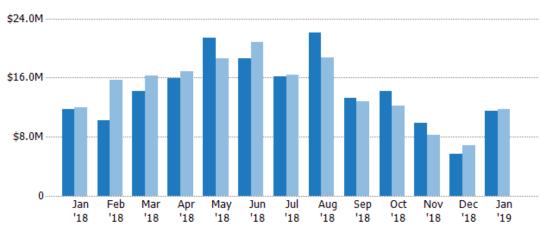

## New Listing Volume

Percent Change from Prior Year

Current Year

Prior Year

Filters Used

The sum of the listing price of residential listings that were added each month.

| County: 6 S    | belected |        |
|----------------|----------|--------|
| Month/<br>Year | Volume   | % Chg. |
| Jan '19        | \$11.5M  | -2.8%  |
| Jan '18        | \$11.8M  | -1.3%  |
| .lan '17       | \$11 9M  | -1 7%  |