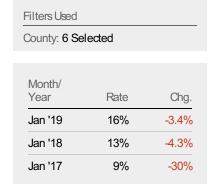

## **Absorption Rate**

The percentage of inventory sold per month.

|                        | 0          |            |            |            |            |            |            |            |            |            |            |            |            |
|------------------------|------------|------------|------------|------------|------------|------------|------------|------------|------------|------------|------------|------------|------------|
|                        | Jan<br>'18 | Feb<br>'18 | Mar<br>'18 | Apr<br>'18 | May<br>'18 | Jun<br>'18 | Jul<br>'18 | Aug<br>'18 | Sep<br>'18 | Oct<br>'18 | Nov<br>'18 | Dec<br>'18 | Jan<br>'19 |
| Current Year           | 13%        | 10%        | 11%        | 12%        | 10%        | 11%        | 9%         | 8%         | 13%        | 10%        | 13%        | 16%        | 16%        |
| Prior Year             | 9%         | 8%         | 9%         | 14%        | 7%         | 10%        | 10%        | 12%        | 11%        | 13%        | 13%        | 11%        | 13%        |
| Change from Prior Year | -4%        | -2%        | -2%        | 2%         | -3%        | -1%        | 1%         | 4%         | -3%        | 3%         | 0%         | -4%        | -3%        |