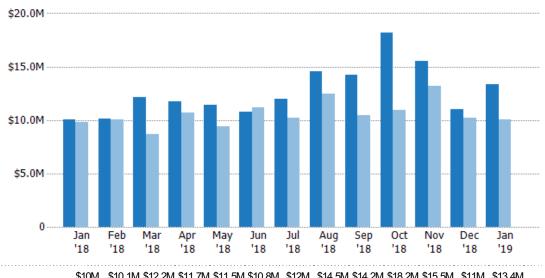

## New Listing Volume

Percent Change from Prior Year

Current Year

Prior Year

Filters Used

The sum of the listing price of residential listings that were added each month.

| County: 6 S    | belected |        |
|----------------|----------|--------|
| Month/<br>Year | Volume   | % Chg. |
| Jan '19        | \$11.5M  | -2.8%  |
| Jan '18        | \$11.8M  | -1.3%  |
| .lan '17       | \$11 9M  | -1 7%  |