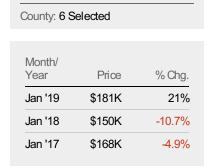

## **Average Listing Price**

Filters Used

Current Year
Prior Year

Filters Used

The average listing price of active residential listings at the end of each month.

| \$20 | 00K           |               |               |               |               |               |        |        |        |        |        |               |               |
|------|---------------|---------------|---------------|---------------|---------------|---------------|--------|--------|--------|--------|--------|---------------|---------------|
| \$15 | 50K           |               |               |               |               |               |        |        |        |        |        |               |               |
| \$10 | 00K           |               |               |               |               |               |        |        |        |        |        |               |               |
| \$!  | 50K           |               |               |               |               |               |        |        |        |        |        |               |               |
|      | 0<br>Jan      |               |               |               | May           |               | Jul    |        | Sep    | 0ct    |        | Dec           | Jan           |
|      | '18<br>\$150K | '18<br>\$153K | '18<br>\$158K | '18<br>\$161K | '18<br>\$170K | '18<br>\$167K |        |        |        |        |        | '18<br>\$169K | '19<br>\$181K |
|      | \$168K        | \$167K        | \$166K        | \$166K        | \$166K        | \$167K        | \$164K | \$165K | \$165K | \$162K | \$155K | \$150K        | \$150K        |
|      | -11%          | -9%           | -5%           | -3%           | 2%            | 0%            | -2%    | -3%    | -2%    | 4%     | 8%     | 12%           | 21%           |