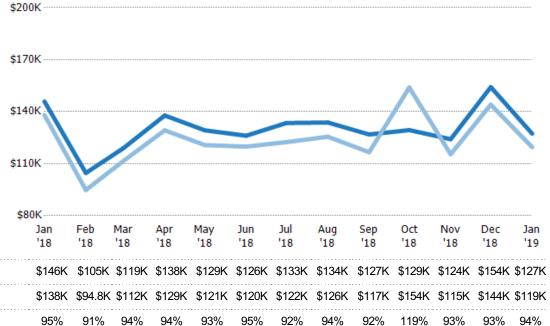

## **Average Listing Price**

Filters Used

Current Year
Prior Year

Filters Used

The average listing price of active residential listings at the end of each month.

| \$20 | 00K           |               |               |               |               |               |        |        |        |        |        |               |               |
|------|---------------|---------------|---------------|---------------|---------------|---------------|--------|--------|--------|--------|--------|---------------|---------------|
| \$15 | 50K           |               |               |               |               |               |        |        |        |        |        |               |               |
| \$10 | 00K           |               |               |               |               |               |        |        |        |        |        |               |               |
| \$!  | 50K           |               |               |               |               |               |        |        |        |        |        |               |               |
|      | 0<br>Jan      |               |               |               | May           |               | Jul    |        | Sep    | 0ct    |        | Dec           | Jan           |
|      | '18<br>\$150K | '18<br>\$153K | '18<br>\$158K | '18<br>\$161K | '18<br>\$170K | '18<br>\$167K |        |        |        |        |        | '18<br>\$169K | '19<br>\$181K |
|      | \$168K        | \$167K        | \$166K        | \$166K        | \$166K        | \$167K        | \$164K | \$165K | \$165K | \$162K | \$155K | \$150K        | \$150K        |
|      | -11%          | -9%           | -5%           | -3%           | 2%            | 0%            | -2%    | -3%    | -2%    | 4%     | 8%     | 12%           | 21%           |