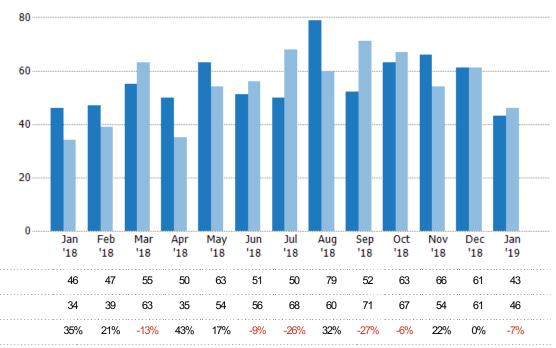

## **New Listings**

The number of new residential listings that were added each month.