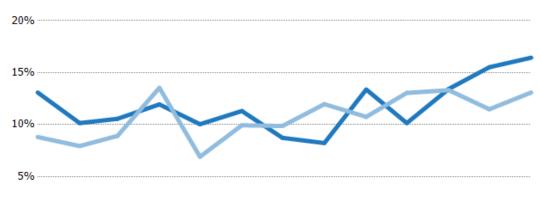

## **Absorption Rate**

The percentage of inventory sold per month.

|                        | 0          |            |            |            |            |            |            |            |            |            |            |            |            |
|------------------------|------------|------------|------------|------------|------------|------------|------------|------------|------------|------------|------------|------------|------------|
|                        | Jan<br>'18 | Feb<br>'18 | Mar<br>'18 | Apr<br>'18 | May<br>'18 | Jun<br>'18 | Jul<br>'18 | Aug<br>'18 | Sep<br>'18 | Oct<br>'18 | Nov<br>'18 | Dec<br>'18 | Jan<br>'19 |
| Current Year           | 13%        | 10%        | 11%        | 12%        | 10%        | 11%        | 9%         | 8%         | 13%        | 10%        | 13%        | 16%        | 16%        |
| Prior Year             | 9%         | 8%         | 9%         | 14%        | 7%         | 10%        | 10%        | 12%        | 11%        | 13%        | 13%        | 11%        | 13%        |
| Change from Prior Year | -4%        | -2%        | -2%        | 2%         | -3%        | -1%        | 1%         | 4%         | -3%        | 3%         | 0%         | -4%        | -3%        |

## Absorption Rate (By County)

The percentage of the inventory sold during the last month by county.

Filters Used: County: 6 Selected