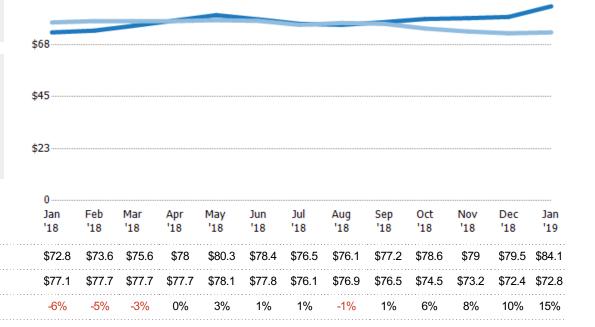

## Average Listing Price per Sq Ft

Percent Change from Prior Year

The average of listing prices divided by the living area of homes on market at the end of each month.

| County: 6      | Selected    |        |
|----------------|-------------|--------|
|                |             |        |
| Month/<br>Year | Price/sq ft | % Chg. |
| Jan '19        | \$84.1      | 15.5%  |
| Jan '18        | \$72.8      | -5.6%  |
| Jan '17        | \$77.1      | -1.2%  |