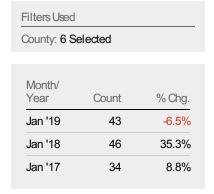

## **New Listings**

The number of new residential listings that were added each month.