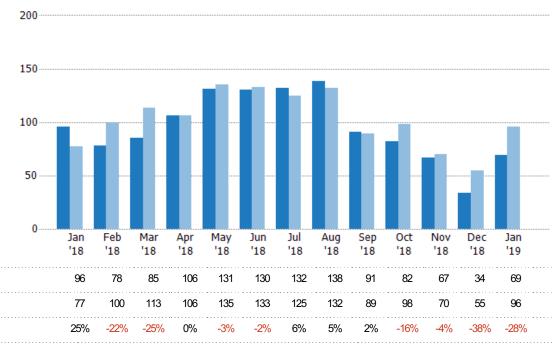

## **New Listings**

The number of new residential listings that were added each month.