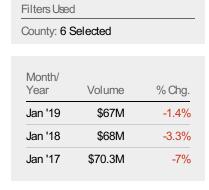

## Pending Sales Volume

Percent Change from Prior Year

The sum of the sales price of residential properties with accepted offers that were available at the end of each month.