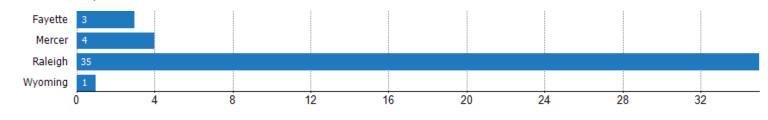

## Closed Sales (By County)

The total number of residential properties sold during the last month by county.

Filters Used: County: 6 Selected