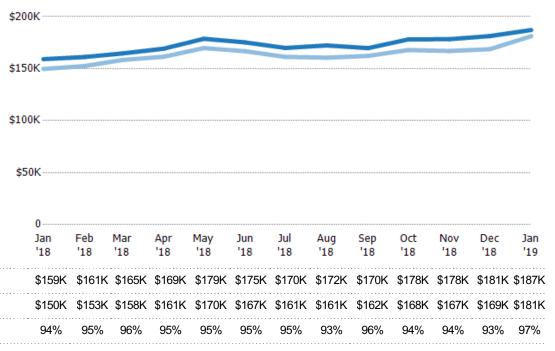

## **Average Listing Price**

Filters Used

Current Year
Prior Year

Filters Used

The average listing price of active residential listings at the end of each month.

| \$20 | 00K           |               |               |               |               |               |        |        |        |        |        |               |               |
|------|---------------|---------------|---------------|---------------|---------------|---------------|--------|--------|--------|--------|--------|---------------|---------------|
| \$15 | 50K           |               |               |               |               |               |        |        |        |        |        |               |               |
| \$10 | 00K           |               |               |               |               |               |        |        |        |        |        |               |               |
| \$!  | 50K           |               |               |               |               |               |        |        |        |        |        |               |               |
|      | 0<br>Jan      |               |               |               | May           |               | Jul    |        | Sep    | 0ct    |        | Dec           | Jan           |
|      | '18<br>\$150K | '18<br>\$153K | '18<br>\$158K | '18<br>\$161K | '18<br>\$170K | '18<br>\$167K |        |        |        |        |        | '18<br>\$169K | '19<br>\$181K |
|      | \$168K        | \$167K        | \$166K        | \$166K        | \$166K        | \$167K        | \$164K | \$165K | \$165K | \$162K | \$155K | \$150K        | \$150K        |
|      | -11%          | -9%           | -5%           | -3%           | 2%            | 0%            | -2%    | -3%    | -2%    | 4%     | 8%     | 12%           | 21%           |