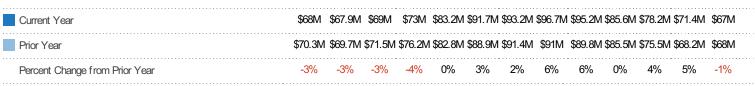

## **Active Listing Volume**

Percent Change from Prior Year

Current Year

Prior Year

The sum of the listing price of active residential listings at the end of each month.